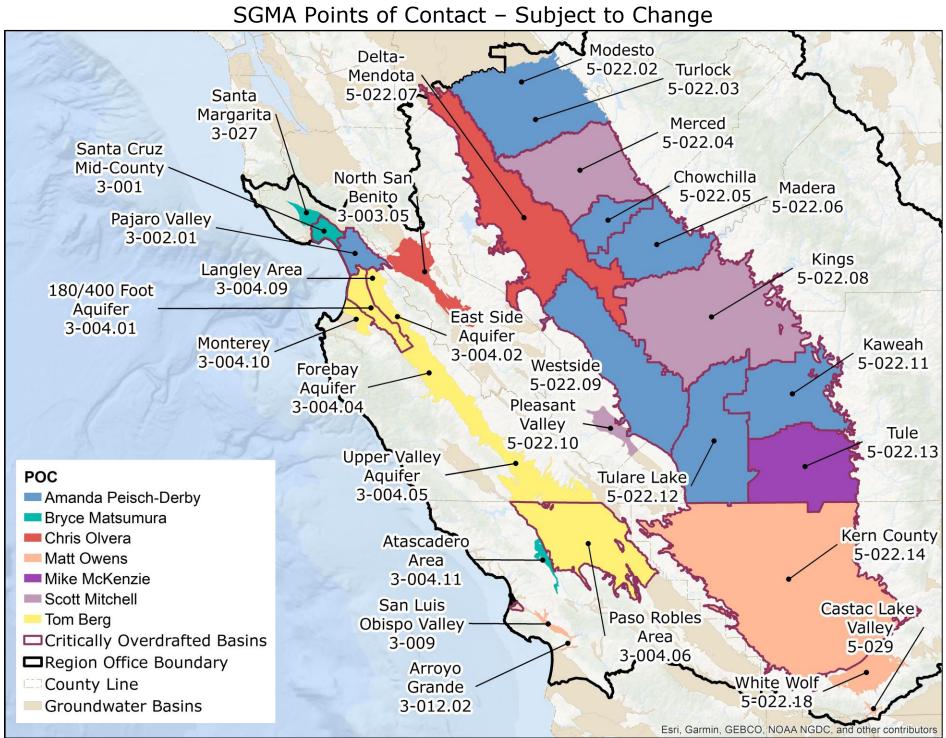

## **South Central Region Office**

This map illustrates the Point of Contact (POC) for each listed groundwater basin. DWR has POCs for your use when contacting DWR with questions related to SGMA. If a groundwater basin of interest is not listed on the map or table below, and you have questions, please email <u>SGMP\_RC@water.ca.gov</u>. POCs will get back to you during regular business hours as soon as possible. This map is current as of July 2023 and subject to change.

| Peisch-DerbyValley - [Modesto (5-022.02), Turlock<br>(5-022.03), Chowchilla (5-022.05),<br>Madera (5-022.06), Westside (5-022.09),<br>Kaweah (5-022.11), Tulare Lake (5-022.12)]Bryce<br>MatsumuraBryce.Matsumura@water.ca.gov559-540-0394Santa Cruz Mid-County (3-001),<br>Salinas Valley - Atascadero Area (3-004.11)Chris Olvera<br>Christ OlveraChristopher.Olvera@water.ca.gov559-547-0039Gilroy-Hollister Valley - North San Benito<br>(3-03.05), San Joaquin Valley - Delta-Mendota<br>(5-022.07)Matt Owens<br>Matt OwensMatthew.Owens@water.ca.gov559-540-3109San Luis Obispo Valley (3-009), Santa Maria River<br>Valley - Arroyo Grande (3-012.02), San Joaquin<br>Valley - Ekern County (5-022.14), White Wolf<br>(5-022.18)], Castac Lake Valley (5-029)Mike<br>McKenzieCharles.McKenzie@water.ca.gov916-820-7598San Joaquin Valley - Tule (5-022.13)Mike<br>MitchellScott.Mitchell@water.ca.gov559-540-0901San Joaquin Valley - [Kings (5-022.08),<br>Pleasant Valley (5-022.10), Merced (5-022.04)]                                                                                                                                                                                                                                                                                                                                                                                                                                                                                                                                                                                                                                                                                                                                                                                                                                                                                                                                                                                                                                                                                             | POC          | Email                           | Phone        | Basin(s)                                          |
|---------------------------------------------------------------------------------------------------------------------------------------------------------------------------------------------------------------------------------------------------------------------------------------------------------------------------------------------------------------------------------------------------------------------------------------------------------------------------------------------------------------------------------------------------------------------------------------------------------------------------------------------------------------------------------------------------------------------------------------------------------------------------------------------------------------------------------------------------------------------------------------------------------------------------------------------------------------------------------------------------------------------------------------------------------------------------------------------------------------------------------------------------------------------------------------------------------------------------------------------------------------------------------------------------------------------------------------------------------------------------------------------------------------------------------------------------------------------------------------------------------------------------------------------------------------------------------------------------------------------------------------------------------------------------------------------------------------------------------------------------------------------------------------------------------------------------------------------------------------------------------------------------------------------------------------------------------------------------------------------------------------------------------------------------------------------------------------------------------------|--------------|---------------------------------|--------------|---------------------------------------------------|
| Image: Source of the sector |              | Amanda.Peisch@water.ca.gov      | 916-820-7884 | J / ( // //                                       |
| Madera (5-022.06), Westside (5-022.09),<br>Kaweah (5-022.11), Tulare Lake (5-022.12)]Bryce<br>MatsumuraBryce.Matsumura@water.ca.gov559-540-0394Santa Cruz Mid-County (3-001),<br>Santa Margarita (3-027),<br>Salinas Valley - Atascadero Area (3-004.11)Chris OlveraChristopher.Olvera@water.ca.gov559-547-0039Gilroy-Hollister Valley - North San Benito<br>(3-003.05), San Joaquin Valley - Delta-Mendota<br>(5-022.07)Matt OwensMatthew.Owens@water.ca.gov559-540-3109San Luis Obispo Valley (3-009), Santa Maria River<br>Valley - Arroyo Grande (3-012.02), San Joaquin<br>Valley - IKern County (5-022.14), White Wolf<br>(5-022.18)], Castac Lake Valley (5-029)Mike<br>McKenzieCharles.McKenzie@water.ca.gov916-820-7598San Joaquin Valley - Tule (5-022.13)Scott<br>MitchellScott.Mitchell@water.ca.gov559-540-0901San Joaquin Valley - [Kings (5-022.08),<br>Pleasant Valley (5-022.10), Merced (5-022.04)]                                                                                                                                                                                                                                                                                                                                                                                                                                                                                                                                                                                                                                                                                                                                                                                                                                                                                                                                                                                                                                                                                                                                                                                         | Peisch-Derby |                                 |              |                                                   |
| Bryce<br>MatsumuraBryce.Matsumura@water.ca.gov<br>MatsumuraS59-540-0394<br>Santa Cruz Mid-County (3-001),<br>Santa Margarita (3-027),<br>Salinas Valley - Atascadero Area (3-004.11)Chris OlveraChristopher.Olvera@water.ca.gov<br>Matt OwensS59-547-0039<br>S59-547-0039Gilroy-Hollister Valley - North San Benito<br>(3-003.05), San Joaquin Valley - Delta-Mendota<br>(5-022.07)Matt OwensMatthew.Owens@water.ca.govS59-540-3109<br>S59-540-3109San Luis Obispo Valley (3-009), Santa Maria River<br>Valley - Arroyo Grande (3-012.02), San Joaquin<br>Valley - [Kern County (5-022.14), White Wolf<br>(5-022.18)], Castac Lake Valley (5-029)Mike<br>McKenzieCharles.McKenzie@water.ca.gov916-820-7598<br>S59-540-0901San Joaquin Valley - [Kings (5-022.08),<br>Pleasant Valley (5-022.10), Merced (5-022.04)]                                                                                                                                                                                                                                                                                                                                                                                                                                                                                                                                                                                                                                                                                                                                                                                                                                                                                                                                                                                                                                                                                                                                                                                                                                                                                           |              |                                 |              |                                                   |
| Bryce<br>MatsumuraBryce.Matsumura@water.ca.gov<br>Matsumura559-540-0394<br>Sonta Cruz Mid-County (3-001),<br>Santa Margarita (3-027),<br>Salinas Valley - Atascadero Area (3-004.11)Chris OlveraChristopher.Olvera@water.ca.gov<br>Matt Owens559-547-0039<br>Sonta Matthew.Owens@water.ca.govGilroy-Hollister Valley - North San Benito<br>(3-003.05), San Joaquin Valley - Delta-Mendota<br>(5-022.07)Matt OwensMatthew.Owens@water.ca.gov559-540-3109<br>Son Luis Obispo Valley (3-009), Santa Maria River<br>Valley - Arroyo Grande (3-012.02), San Joaquin<br>Valley - [Kern County (5-022.14), White Wolf<br>(5-022.18)], Castac Lake Valley (5-029)Mike<br>McKenzieCharles.McKenzie@water.ca.gov<br>McKenzie916-820-7598<br>Son Joaquin Valley - Tule (5-022.13)Scott<br>MitchellScott.Mitchell@water.ca.gov<br>Mitchell559-540-0901<br>Son Joaquin Valley - [Kings (5-022.08),<br>Pleasant Valley (5-022.10), Merced (5-022.04)]                                                                                                                                                                                                                                                                                                                                                                                                                                                                                                                                                                                                                                                                                                                                                                                                                                                                                                                                                                                                                                                                                                                                                                       |              |                                 |              |                                                   |
| MatsumuraSanta Margarita (3-027),<br>Salinas Valley - Atascadero Area (3-004.11)Chris OlveraChristopher.Olvera@water.ca.gov559-547-0039Gilroy-Hollister Valley - North San Benito<br>(3-003.05), San Joaquin Valley - Delta-Mendota<br>(5-022.07)Matt OwensMatthew.Owens@water.ca.gov559-540-3109San Luis Obispo Valley (3-009), Santa Maria River<br>Valley - Arroyo Grande (3-012.02), San Joaquin<br>Valley - [Kern County (5-022.14), White Wolf<br>(5-022.18)], Castac Lake Valley (5-029)Mike<br>McKenzieCharles.McKenzie@water.ca.gov916-820-7598San Joaquin Valley - Tule (5-022.13)Scott<br>MitchellScott.Mitchell@water.ca.gov559-540-0901San Joaquin Valley - [Kings (5-022.08),<br>Pleasant Valley (5-022.10), Merced (5-022.04)]                                                                                                                                                                                                                                                                                                                                                                                                                                                                                                                                                                                                                                                                                                                                                                                                                                                                                                                                                                                                                                                                                                                                                                                                                                                                                                                                                                 |              |                                 |              | Kaweah (5-022.11), Tulare Lake (5-022.12)]        |
| Chris OlveraChristopher.Olvera@water.ca.gov559-547-0039Gilroy-Hollister Valley - North San Benito<br>(3-003.05), San Joaquin Valley - Delta-Mendota<br>(5-022.07)Matt OwensMatthew.Owens@water.ca.gov559-540-3109San Luis Obispo Valley (3-009), Santa Maria River<br>Valley - Arroyo Grande (3-012.02), San Joaquin<br>Valley - [Kern County (5-022.14), White Wolf<br>(5-022.18)], Castac Lake Valley (5-029)Mike<br>McKenzieCharles.McKenzie@water.ca.gov916-820-7598San Joaquin Valley - Tule (5-022.13)Scott<br>MitchellScott.Mitchell@water.ca.gov559-540-0901San Joaquin Valley - [Kings (5-022.08),<br>Pleasant Valley (5-022.10), Merced (5-022.04)]                                                                                                                                                                                                                                                                                                                                                                                                                                                                                                                                                                                                                                                                                                                                                                                                                                                                                                                                                                                                                                                                                                                                                                                                                                                                                                                                                                                                                                                 | Bryce        | Bryce.Matsumura@water.ca.gov    | 559-540-0394 | Santa Cruz Mid-County (3-001),                    |
| Chris OlveraChristopher.Olvera@water.ca.gov559-547-0039Gilroy-Hollister Valley - North San Benito<br>(3-003.05), San Joaquin Valley - Delta-Mendota<br>(5-022.07)Matt OwensMatthew.Owens@water.ca.gov559-540-3109San Luis Obispo Valley (3-009), Santa Maria River<br>Valley - Arroyo Grande (3-012.02), San Joaquin<br>Valley - [Kern County (5-022.14), White Wolf<br>(5-022.18)], Castac Lake Valley (5-029)Mike<br>McKenzieCharles.McKenzie@water.ca.gov<br>McKenzie916-820-7598San Joaquin Valley - Tule (5-022.13)Scott<br>MitchellScott.Mitchell@water.ca.gov<br>Pleasant Valley (5-022.10), Merced (5-022.04)]559-540-0901                                                                                                                                                                                                                                                                                                                                                                                                                                                                                                                                                                                                                                                                                                                                                                                                                                                                                                                                                                                                                                                                                                                                                                                                                                                                                                                                                                                                                                                                            | Matsumura    |                                 |              | Santa Margarita (3-027),                          |
| Matt OwensMatthew.Owens@water.ca.gov559-540-3109San Luis Obispo Valley (3-009), Santa Maria River<br>Valley – Arroyo Grande (3-012.02), San Joaquin<br>Valley – [Kern County (5-022.14), White Wolf<br>(5-022.18)], Castac Lake Valley (5-029)Mike<br>McKenzieCharles.McKenzie@water.ca.gov<br>McKenzie916-820-7598San Joaquin Valley – Tule (5-022.13)Scott<br>MitchellScott.Mitchell@water.ca.gov559-540-0901San Joaquin Valley – [Kings (5-022.08),<br>Pleasant Valley (5-022.10), Merced (5-022.04)]                                                                                                                                                                                                                                                                                                                                                                                                                                                                                                                                                                                                                                                                                                                                                                                                                                                                                                                                                                                                                                                                                                                                                                                                                                                                                                                                                                                                                                                                                                                                                                                                      |              |                                 |              | Salinas Valley - Atascadero Area (3-004.11)       |
| Matt OwensMatthew.Owens@water.ca.gov559-540-3109San Luis Obispo Valley (3-009), Santa Maria River<br>Valley – Arroyo Grande (3-012.02), San Joaquin<br>Valley – [Kern County (5-022.14), White Wolf<br>(5-022.18)], Castac Lake Valley (5-029)Mike<br>McKenzieCharles.McKenzie@water.ca.gov<br>McKenzie916-820-7598San Joaquin Valley – Tule (5-022.13)Scott<br>MitchellScott.Mitchell@water.ca.gov559-540-0901San Joaquin Valley – [Kings (5-022.08),<br>Pleasant Valley (5-022.10), Merced (5-022.04)]                                                                                                                                                                                                                                                                                                                                                                                                                                                                                                                                                                                                                                                                                                                                                                                                                                                                                                                                                                                                                                                                                                                                                                                                                                                                                                                                                                                                                                                                                                                                                                                                      | Chris Olvera | Christopher.Olvera@water.ca.gov | 559-547-0039 | Gilroy-Hollister Valley - North San Benito        |
| Matt OwensMatthew.Owens@water.ca.gov559-540-3109San Luis Obispo Valley (3-009), Santa Maria River<br>Valley – Arroyo Grande (3-012.02), San Joaquin<br>Valley – [Kern County (5-022.14), White Wolf<br>(5-022.18)], Castac Lake Valley (5-029)Mike<br>McKenzieCharles.McKenzie@water.ca.gov<br>McKenzie916-820-7598San Joaquin Valley – Tule (5-022.13)Scott<br>MitchellScott.Mitchell@water.ca.gov559-540-0901<br>Son Joaquin Valley – [Kings (5-022.08),<br>Pleasant Valley (5-022.10), Merced (5-022.04)]                                                                                                                                                                                                                                                                                                                                                                                                                                                                                                                                                                                                                                                                                                                                                                                                                                                                                                                                                                                                                                                                                                                                                                                                                                                                                                                                                                                                                                                                                                                                                                                                  |              |                                 |              | (3-003.05), San Joaquin Valley - Delta-Mendota    |
| Valley – Arroyo Grande (3-012.02), San Joaquin<br>Valley – [Kern County (5-022.14), White Wolf<br>(5-022.18)], Castac Lake Valley (5-029)Mike<br>McKenzieCharles.McKenzie@water.ca.gov<br>McKenzie916-820-7598<br>San Joaquin Valley – Tule (5-022.13)Scott<br>MitchellScott.Mitchell@water.ca.gov<br>Mitchell559-540-0901<br>Pleasant Valley (5-022.10), Merced (5-022.04)]                                                                                                                                                                                                                                                                                                                                                                                                                                                                                                                                                                                                                                                                                                                                                                                                                                                                                                                                                                                                                                                                                                                                                                                                                                                                                                                                                                                                                                                                                                                                                                                                                                                                                                                                  |              |                                 |              | (5-022.07)                                        |
| Valley – [Kern County (5-022.14), White Wolf<br>(5-022.18)], Castac Lake Valley (5-029)Mike<br>McKenzieCharles.McKenzie@water.ca.gov<br>McKenzie916-820-7598San Joaquin Valley – Tule (5-022.13)Scott<br>MitchellScott.Mitchell@water.ca.gov559-540-0901San Joaquin Valley – [Kings (5-022.08),<br>Pleasant Valley (5-022.10), Merced (5-022.04)]                                                                                                                                                                                                                                                                                                                                                                                                                                                                                                                                                                                                                                                                                                                                                                                                                                                                                                                                                                                                                                                                                                                                                                                                                                                                                                                                                                                                                                                                                                                                                                                                                                                                                                                                                             | Matt Owens   | Matthew.Owens@water.ca.gov      | 559-540-3109 | San Luis Obispo Valley (3-009), Santa Maria River |
| Valley - [Kern County (5-022.14), White Wolf<br>(5-022.18)], Castac Lake Valley (5-029)Mike<br>McKenzieCharles.McKenzie@water.ca.gov<br>McKenzie916-820-7598San Joaquin Valley - Tule (5-022.13)Scott<br>MitchellScott.Mitchell@water.ca.gov559-540-0901San Joaquin Valley - [Kings (5-022.08),<br>Pleasant Valley (5-022.10), Merced (5-022.04)]                                                                                                                                                                                                                                                                                                                                                                                                                                                                                                                                                                                                                                                                                                                                                                                                                                                                                                                                                                                                                                                                                                                                                                                                                                                                                                                                                                                                                                                                                                                                                                                                                                                                                                                                                             |              |                                 |              | Valley – Arroyo Grande (3-012.02), San Joaquin    |
| Mike<br>McKenzieCharles.McKenzie@water.ca.gov916-820-7598San Joaquin Valley – Tule (5-022.13)McKenzieScottScott.Mitchell@water.ca.gov559-540-0901San Joaquin Valley – [Kings (5-022.08),<br>Pleasant Valley (5-022.10), Merced (5-022.04)]                                                                                                                                                                                                                                                                                                                                                                                                                                                                                                                                                                                                                                                                                                                                                                                                                                                                                                                                                                                                                                                                                                                                                                                                                                                                                                                                                                                                                                                                                                                                                                                                                                                                                                                                                                                                                                                                    |              |                                 |              |                                                   |
| Mike<br>McKenzieCharles.McKenzie@water.ca.gov916-820-7598San Joaquin Valley – Tule (5-022.13)McKenzieScottScott.Mitchell@water.ca.gov559-540-0901San Joaquin Valley – [Kings (5-022.08),<br>Pleasant Valley (5-022.10), Merced (5-022.04)]                                                                                                                                                                                                                                                                                                                                                                                                                                                                                                                                                                                                                                                                                                                                                                                                                                                                                                                                                                                                                                                                                                                                                                                                                                                                                                                                                                                                                                                                                                                                                                                                                                                                                                                                                                                                                                                                    |              |                                 |              |                                                   |
| McKenzieMcKenzieScottScott.Mitchell@water.ca.gov559-540-0901San Joaquin Valley – [Kings (5-022.08),<br>Pleasant Valley (5-022.10), Merced (5-022.04)]                                                                                                                                                                                                                                                                                                                                                                                                                                                                                                                                                                                                                                                                                                                                                                                                                                                                                                                                                                                                                                                                                                                                                                                                                                                                                                                                                                                                                                                                                                                                                                                                                                                                                                                                                                                                                                                                                                                                                         | Mike         | Charles.McKenzie@water.ca.gov   | 916-820-7598 |                                                   |
| Mitchell Pleasant Valley (5-022.10), Merced (5-022.04)]                                                                                                                                                                                                                                                                                                                                                                                                                                                                                                                                                                                                                                                                                                                                                                                                                                                                                                                                                                                                                                                                                                                                                                                                                                                                                                                                                                                                                                                                                                                                                                                                                                                                                                                                                                                                                                                                                                                                                                                                                                                       | McKenzie     |                                 |              |                                                   |
| Mitchell Pleasant Valley (5-022.10), Merced (5-022.04)]                                                                                                                                                                                                                                                                                                                                                                                                                                                                                                                                                                                                                                                                                                                                                                                                                                                                                                                                                                                                                                                                                                                                                                                                                                                                                                                                                                                                                                                                                                                                                                                                                                                                                                                                                                                                                                                                                                                                                                                                                                                       | Scott        | Scott.Mitchell@water.ca.gov     | 559-540-0901 | San Joaquin Valley – [Kings (5-022.08),           |
|                                                                                                                                                                                                                                                                                                                                                                                                                                                                                                                                                                                                                                                                                                                                                                                                                                                                                                                                                                                                                                                                                                                                                                                                                                                                                                                                                                                                                                                                                                                                                                                                                                                                                                                                                                                                                                                                                                                                                                                                                                                                                                               | Mitchell     |                                 |              |                                                   |
| Tom Berg Thomas.Berg@water.ca.gov 916-708-6023 Salinas Valley – [180/400 Foot Aquifer                                                                                                                                                                                                                                                                                                                                                                                                                                                                                                                                                                                                                                                                                                                                                                                                                                                                                                                                                                                                                                                                                                                                                                                                                                                                                                                                                                                                                                                                                                                                                                                                                                                                                                                                                                                                                                                                                                                                                                                                                         | Tom Berg     | Thomas.Berg@water.ca.gov        | 916-708-6023 | Salinas Valley – [180/400 Foot Aquifer            |
| (3-004.01), East Side Aquifer (3-004.02),                                                                                                                                                                                                                                                                                                                                                                                                                                                                                                                                                                                                                                                                                                                                                                                                                                                                                                                                                                                                                                                                                                                                                                                                                                                                                                                                                                                                                                                                                                                                                                                                                                                                                                                                                                                                                                                                                                                                                                                                                                                                     | -            |                                 |              | (3-004.01), East Side Aquifer (3-004.02),         |
| Forebay Aquifer (3-004.04), Upper Valley Aquifer                                                                                                                                                                                                                                                                                                                                                                                                                                                                                                                                                                                                                                                                                                                                                                                                                                                                                                                                                                                                                                                                                                                                                                                                                                                                                                                                                                                                                                                                                                                                                                                                                                                                                                                                                                                                                                                                                                                                                                                                                                                              |              |                                 |              | Forebay Aquifer (3-004.04), Upper Valley Aquifer  |
| (3-004.05), Paso Robles Area (3-004.06),                                                                                                                                                                                                                                                                                                                                                                                                                                                                                                                                                                                                                                                                                                                                                                                                                                                                                                                                                                                                                                                                                                                                                                                                                                                                                                                                                                                                                                                                                                                                                                                                                                                                                                                                                                                                                                                                                                                                                                                                                                                                      |              |                                 |              |                                                   |
| Langley Area (3-004.09), Monterey (3-004.10)]                                                                                                                                                                                                                                                                                                                                                                                                                                                                                                                                                                                                                                                                                                                                                                                                                                                                                                                                                                                                                                                                                                                                                                                                                                                                                                                                                                                                                                                                                                                                                                                                                                                                                                                                                                                                                                                                                                                                                                                                                                                                 |              |                                 |              |                                                   |